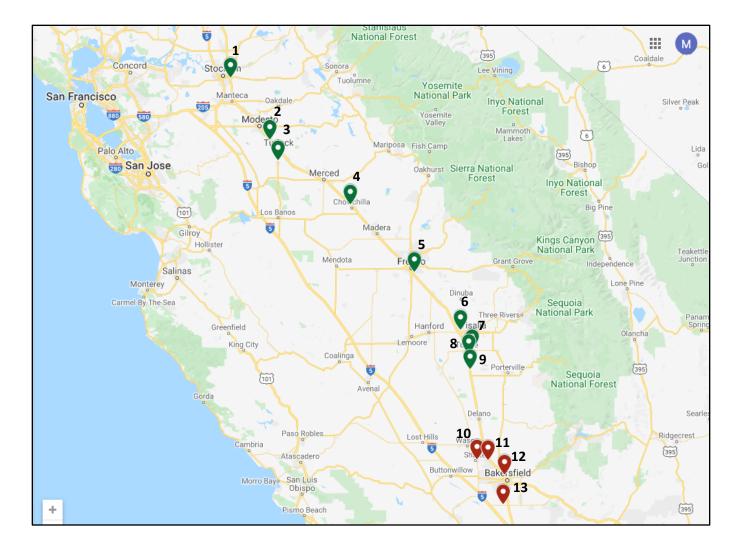

Below are pictures of each location to assist in locating boxes, as well as a map with all locations marked (number next to the locations match the locations on the map). Approximate pickup times and complete addresses are listed below as well.

| No. | Business                       | Location    | Approx. Time of Pick Up* |
|-----|--------------------------------|-------------|--------------------------|
| 1   | LG Seeds                       | Stockton    | 11:15 AM                 |
| 2   | Al Gilbert                     | Keyes       | 11:55 AM                 |
| 3   | Hilmar Feed & Supply           | Hilmar      | 12:20 PM                 |
| 4   | Lockwood Seed and Grain        | Chowchilla  | 1:10 PM                  |
| 5   | Martin's Dairy Service         | Fresno      | 2:25 PM                  |
| 6   | Machado Hay                    | Tulare      | 3:25 PM                  |
| 7   | Roche Oil                      | Tulare      | 3:25 PM                  |
| 8   | Martella Livestock Auction     | Tipton      | 3:50 PM                  |
| 9   | Chevron                        | Visalia     | 4:15 PM                  |
| 10  | Southern Counties DHIA         | Shafter     | 3:00 PM                  |
| 11  | Troost Hay                     | Shafter     | 3:00 PM                  |
| 12  | Kushman's Feed and Farm Supply | Bakersfield | 3:00 PM                  |
| 13  | J&R Dairy                      | Bakersfield | 4:30PM**                 |