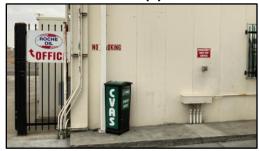

Below are pictures of each location to assist in locating boxes, as well as a map with all locations marked (number next to the locations match the locations on the map). Approximate pickup times and complete addresses are listed below as well.

| No. | Business                       | Location    | Approx. Time of Pick Up* |
|-----|--------------------------------|-------------|--------------------------|
| 1   | LG Seeds                       | Stockton    | 11:15 AM                 |
| 2   | Al Gilbert                     | Keyes       | 11:55 AM                 |
| 3   | Hilmar Feed & Supply           | Hilmar      | 12:20 PM                 |
| 4   | Lockwood Seed and Grain        | Chowchilla  | 1:10 PM                  |
| 5   | Martin's Dairy Service         | Fresno      | 2:25 PM                  |
| 6   | Machado Hay                    | Tulare      | 3:25 PM                  |
| 7   | Roche Oil                      | Tulare      | 3:25 PM                  |
| 8   | Martella Livestock Auction     | Tipton      | 3:50 PM                  |
| 9   | Chevron                        | Visalia     | 4:15 PM                  |
| 10  | Southern Counties DHIA         | Shafter     | 3:00 PM                  |
| 11  | Troost Hay                     | Shafter     | 3:00 PM                  |
| 12  | Kushman's Feed and Farm Supply | Bakersfield | 3:00 PM                  |
| 13  | J&R Dairy                      | Bakersfield | 4:30PM**                 |

Troost Hay (11)

Kushman's Feed and Farm Supply (12)

J & R Dairy (13)

Location Addresses:

- LG Seeds, 2414 Station Drive, Stockton, CA 95215
- Al Gilbert Keyes, 4346 Jessup Road, Keyes, CA 95328
- Hilmar Feed & Supply, 9038 Lander Avenue, Hilmar, CA 95324
- Lockwood Seed and Grain, 26777 Chowchilla Boulevard, Chowchilla, CA 93610
- Martin's Dairy Service, 3807 East Jensen Avenue, Fresno, CA 93725
- Machado Hay, 3228 East Tulare Avenue #3329, Tulare, CA 93274
- Roche Oil, 1120 E. Paige Ave. Tulare, CA 93274
- Martella Livestock Auction, 16140 CA-99, Tipton, CA 93272
- Chevron, 202 Plaza Drive & East Crowley Avenue, Visalia, CA 93291
- Southern Counties Forage Lab, 807 East Lerdo Highway, Shafter, CA 93263\*
- Troost Hay, 400 Road 1255, Shafter, CA 93263\*
- Kushman's Feed and Farm Supply, 4475 Buck Owens Boulevard, Bakersfield, CA 93308\*
- J&R Dairy, 4403 Bear Mountain, Boulevard, Bakersfield, CA 93313\*\*